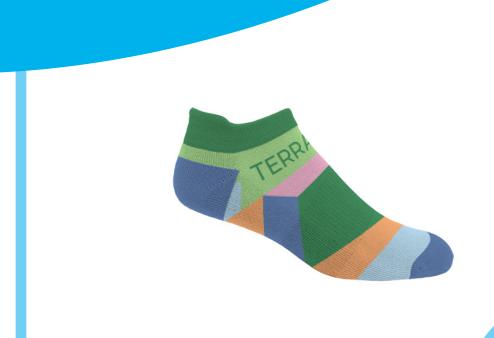

## COMFORT FIT ANKLE SOCKS

\$2190 Minimum order of 25 piece

Charge up your promo game with wireless charging! Take up the best desktop space with a product that provides convenience and function while delivering an electric branding opportunity. Measuring 11.50"x8.50", this Wireless Charging Mouse Pad's imprint is sure to power up your messaging with edge to edge full color decoration. Utilizing Qi-Standard technology, the wireless charging is compatible with most devices. And to round it off, the non-skid backing will keep your branding at their fingertips.